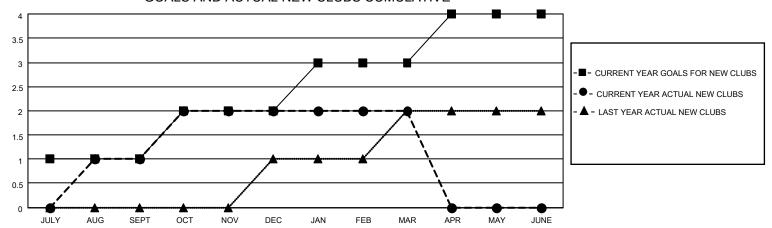

## GOALS AND ACTUAL NEW CLUBS CUMULATIVE

|   | _ | MEMBER    | GROWTH | NFT | GOAL  |  |
|---|---|-----------|--------|-----|-------|--|
| _ |   | WILINDLIN | CITCLE |     | 00/12 |  |

- MEMBER GROWTH ACTUAL

▲ - LAST YEAR MEMBERSHIP ACTUAL

| DROPPED CLUBS: 0 |    | 2 CL<br>NEV |
|------------------|----|-------------|
| DROPPED MEMBERS  |    |             |
| DECEASED         | 0  | CLIC        |
| CLUB CANCELLED   | 0  | MEN         |
| OTHER            | 22 |             |
| TOTAL            | 22 |             |