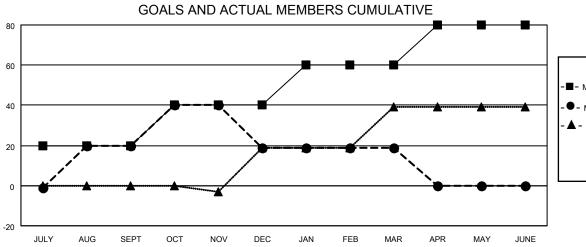

## GOALS AND ACTUAL NEW CLUBS CUMULATIVE

|   | _ | MEMBER    | GROWTH | NFT | GOAL  |  |
|---|---|-----------|--------|-----|-------|--|
| _ |   | WILINDLIN | CITCLE |     | 00/12 |  |

- MEMBER GROWTH ACTUAL

▲ - LAST YEAR MEMBERSHIP ACTUAL

| DROPPED CLUBS: 0 |    | 2 CL<br>NEV |
|------------------|----|-------------|
| DROPPED MEMBERS  |    |             |
| DECEASED         | 0  | CLIC        |
| CLUB CANCELLED   | 0  | MEN         |
| OTHER            | 22 |             |
| TOTAL            | 22 |             |